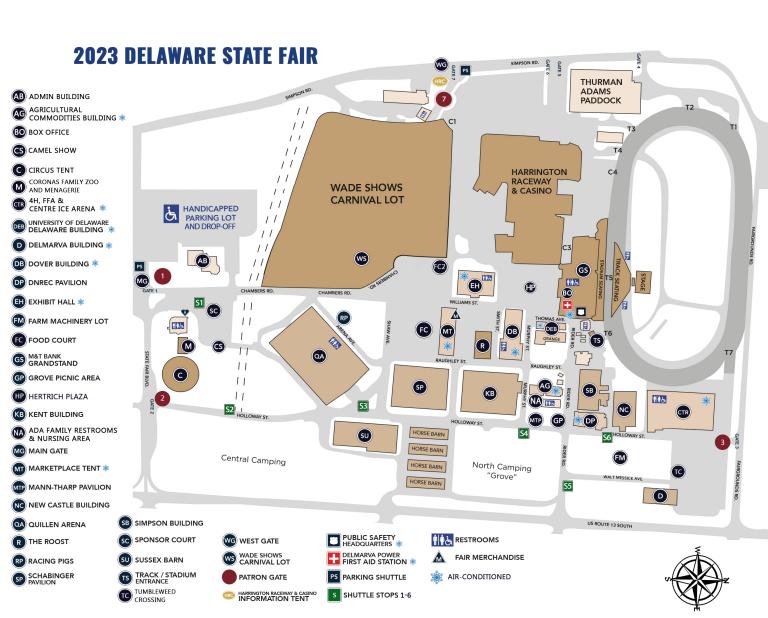

esented by Walmart SC                |          |                                    |
| 1:00 PM  | State 4-H Avian Bowl Contest NC             |          |                                    |



Rollo Roaming\*

Camel Show SC

Fritters Roaming\*

Chicken Rider Roaming\*

Robot Rangers Roaming\*

1:00 PM 2:00 PM

2:00 PM

3:00 PM 3:00 PM

4:00 PM 4:00 PM

4:00 PM

4:00 PM

4:00 PM

4:30 PM 4:30 PM

4:30 PM

Horseshoe Pitching Championship QA

Trevor & Lorena Barrel O' Fun Roaming

Trevor & Lorena Barrel O' Fun Roaming

Hollywood Racing Pigs Arena Ave.

Hollywood Racing Pigs Arena Ave.

Nanticoke Indian Dance Troupe GP

MythiCreatures Dragons Roaming\*

Delaware Grown Cooking Demonstration AG

<sup>\*</sup> These Roaming acts will perform 4 - 5 times periodically after stated start time.